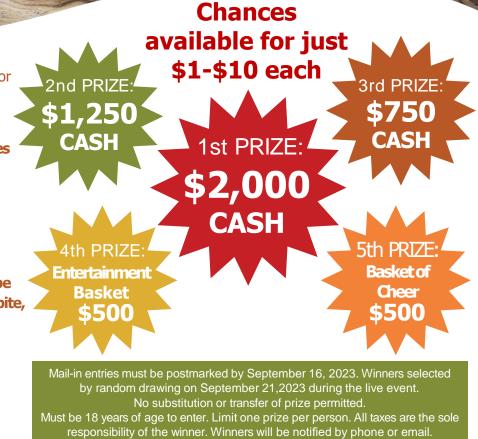

DEADLINE TO ENTER by MAIL: SEPTEMBER 16, 2023

Our **"Here's to Hope" Raffle is back** with five major prizes, including a grand prize of \$2,000! **What would you do with an extra \$2k?** 

Entrants are invited to **live raffle drawing festivities Sept 21<sup>st</sup>** at **Grist House Craft Brewery** in Millvale, from 5:30 p.m. – 8:30 p.m. Stay tuned to HopeGrows.org for details and the live event registration.

183 Shafer Rd, Moon Twp, PA 15108. Mail-In entries must be postmarked by September 16, 2023

□ No chances, just my tax-deductible donation of \$\_

300 Chances - \$300 (best value)

100 Chances - \$200 25 Chances - \$100

10 Chances - \$50

1 Chance-\$10